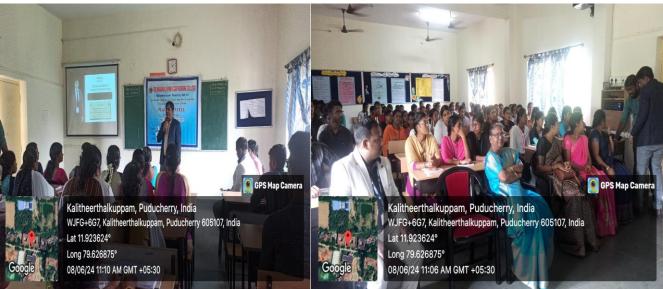

The program was followed with the introduction class by **DR.Rajkumar Kannaiyan, Managing Director,** Explained about various job opportunity and preparation of competitive exams for government and followed Mrs .sujatha, explained detail about OET Training .During the session the students were clarified the different opportunities available in nursing field and importance of **OET** training facilities for job placement . Totally 78 students and **P.B.B.Sc** 6 students were benefited with the live session regarding job opportunities . The programme ends by 12.30pm with vote of thanks.