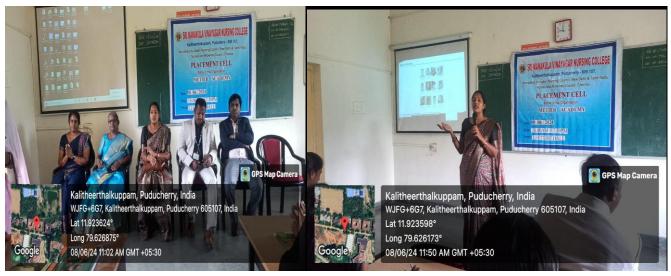

## **Meeting notes:**

Sri Manakula Vinayagar Nursing College (Placement cell) has organized the placement program for UG final year students on 26.04.24 at lecture hall. Under the guidance of Prof. Dr. G. Muthamilselvi, Principal, SMVNC and Placement cell co- ordinator Dr. R. Priyadharshini, Professor, SMVNC, The placement program was started at 10am. The welcome speech was given by Ms. Sneha, B.Sc (N) - IV year student, SMVNC. Then the guest was honored by Prof. Dr. G. Muthamilselvi, Principal, SMVNC.

The program was followed with the introduction class by **DR.Rajkumar Kannaiyan, Managing Director,** Explained about various job opportunity and preparation of competitive exams for government and followed Mrs .sujatha, explained detail about OET Training .During the session the students were clarified the different opportunities available in nursing field and importance of **OET** training facilities for job placement . Totally 78 students and **P.B.B.Sc** 6 students were benefited with the live session regarding job opportunities . The programme ends by 12.30pm with vote of thanks.